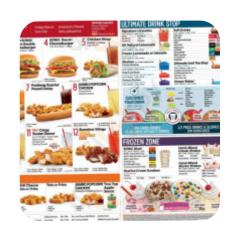

## Sonic Drive-in Menu

**Entrées** 

**ONION RINGS** 

**Burger** 

**CHEESEBURGER** 

**Side Dishes** 

TATER TOTS

**Drinks** 

**DRINKS** 

**Starters & Salads** 

**FRENCH FRIES** 

**American Food** 

**HOT DOG** 

Milkshakes

**MILK SHAKES** 

**Hot Drinks** 

**TEA** 

**Ingredients Used** 

**CHEESE** 

**BACON** 

**PORK MEAT** 

ONION

These Types Of Dishes Are Being Served

BURGER MEAT CHICKEN

**ICE CREAM** 