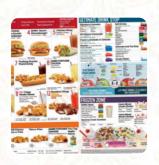

## Sonic Drive-in Menu

**Entrées** 

**ONION RINGS** 

**Burger** 

**CHEESEBURGER** 

**Side Dishes** 

TATER TOTS

**Drinks** 

**DRINKS** 

**Starters & Salads** 

**FRENCH FRIES** 

**American Food** 

**HOT DOG** 

Milkshakes

**MILK SHAKES** 

**Hot Drinks** 

**TEA** 

**Ingredients Used** 

**CHEESE** 

**BACON** 

**PORK MEAT** 

ONION

These Types Of Dishes Are Being Served

BURGER MEAT CHICKEN

**ICE CREAM** 