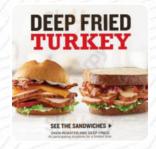

# These Types Of Dishes Are Being Served

MEAT
TURKEY
PANINI

**CHICKEN** 

**FISH** 

**ROAST BEEF** 