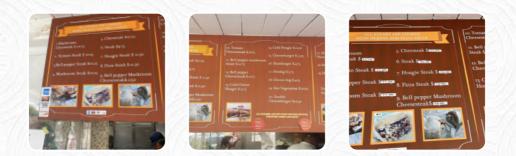

## The Great Western Steak Menu

https://menuweb.menu 1720 Lincoln Blvd, Los Angeles I-90291-3968, United States (+1)3104504545 - http://chowhound.com

A comprehensive <u>menu</u> of The Great Western Steak from Los Angeles covering all **15** menus and drinks can be found here on the card.

## The Great Western Steak

1720 Lincoln Blvd, Los Angeles I-90291-3968, United States Opening Hours: Monday 11:00 -21:00 Tuesday 11:00 -21:00 Wednesday 11:00 -21:00 Thursday 11:00 -21:00 Friday 11:00 -21:00 Saturday 11:00 -21:00