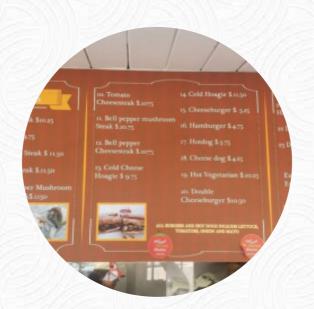

## The Great Western Steak Menu

https://menuweb.menu 1720 Lincoln Blvd, Los Angeles I-90291-3968, United States (+1)3104504545 - http://chowhound.com

A comprehensive <u>menu</u> of The Great Western Steak from Los Angeles covering all **15** menus and drinks can be found here on the card.

## The Great Western Steak

1720 Lincoln Blvd, Los Angeles I-90291-3968, United States Opening Hours: Monday 11:00 -21:00 Tuesday 11:00 -21:00 Wednesday 11:00 -21:00 Thursday 11:00 -21:00 Friday 11:00 -21:00 Saturday 11:00 -21:00