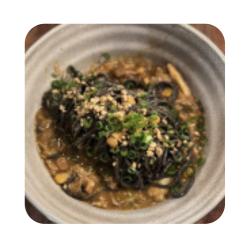

MOM'S CRAB FAT NOODLES \$23.0

Other Meat Specialties

BEEF KALDARETA \$20.0

Soup & Amp; Amp;

Ingredients Used

**GARLIC** 

**BEEF** 

**PORK MEAT** 