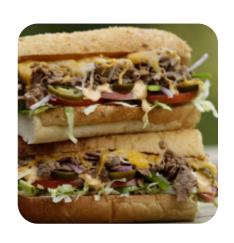

## **Subway Menu**

Non Alcoholic Drinks

**FANTA** 

Sandwiches & Hot Paninis

**HAMBURGER** 

**Sandwiches** 

STEAK CHEESE

**Toppings** 

# These Types Of Dishes Are Being Served

**PANINI** 

**BREAD** 

**TUNA STEAK** 