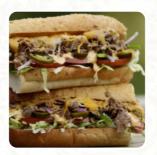

## **Subway Menu**

Non Alcoholic Drinks

**FANTA** 

Sandwiches & Hot Paninis

**HAMBURGER** 

**Sandwiches** 

STEAK CHEESE

**Toppings** 