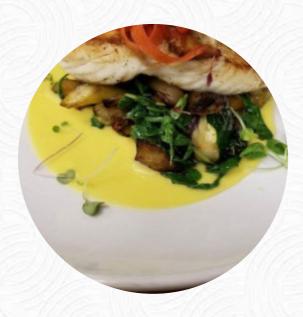

**RIBEYE STEAK** 

These Types Of Dishes Are Being Served

**MEAT** 

**FISH** 

**TUNA STEAK** 

Ingredients Used

**ONION** 

**HALIBUT** 