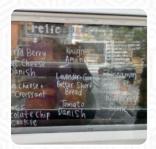

# These Types Of Dishes Are Being Served

**PANINI** 

**TOSTADAS** 

## **Ingredients Used**

**ALMOND MILK** 

**BEANS** 

**SYRUP** 

**HONEY** 

**AVOCADO** 

**MILK** 