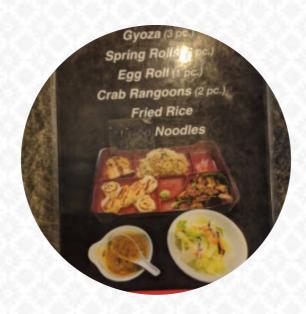

## Sushi Village Menu

Non Alcoholic Drinks

**WATER** 

**Entrées** 

**SPRING ROLLS** 

**Appetizer** 

**TEMPURA** 

**Beef Dishes** 

**BULGOGI** 

From The Grill

**RIBS** 

**Noodle** 

**RAMEN** 

**Energy Drinks** 

**MONSTER** 

**Restaurant Category** 

**VEGETARIAN** 

Sushi Rolls

**SUSHI** 

**DRAGON ROLL** 

These Types Of Dishes Are Being Served

**APPETIZER** 

**SOUP** 

**SALAD** 