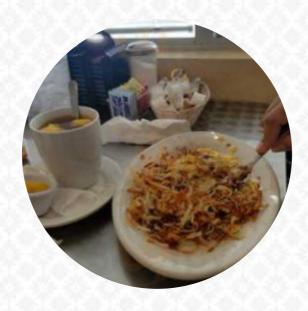

# **Sunshine Breakfast Menu**

https://menuweb.menu 13150 GA Highway, Richmond Hill I 31324, United States +19127565767









# Sunshine Breakfast Menu



## **Toast**

**FRENCH TOAST** 

## **Sandwiches**

**PHILLY STEAK** 

### **Dessert**

**CREPES** 

## **Potatoes**

**HASH BROWNS** 

## **Restaurant Category**

**FRENCH** 

# These Types Of Dishes Are Being Served

**TOSTADAS** 

**TUNA STEAK** 

**PORK CHOP** 

**CHICKEN** 

# Ingredients Used

**SHRIMP** 

**SPINACH** 

**SEAFOOD** 

**BEEF** 

**CORNED BEEF** 

**CHEESE** 

**PORK MEAT** 

# **Sunshine Breakfast**

13150 GA Highway, Richmond Hill I 31324, United States

#### **Opening Hours:**

Monday 06:00 -14:30 Tuesday 06:00 -14:30 Wednesday 06:00 -14:30 Thursday 06:00 -15:00 Friday 06:00 -14:30 Saturday 06:00 -14:30 Sun