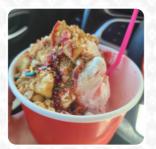

## Yogurt Beach Hwy 50 Menu

Dessert These Types Of Dishes
SORBET Are Being Served

**ICE CREAM** 

Ice Cream\*

SUNDAE \$4.4 Quarts

Toppings

32 OZ. 2 FLAVOR QUART

\$11.6

32 OZ. 3 FLAVOR QUART

\$11.6

**TOPPINGS** 

Traditional Frozen Yogurt

Beverages

Cup

86.6

10.07 PEOUL AR TRADITIONAL

ROOT BEER FLOAT \$6.6 16 OZ. REGULAR TRADITIONAL \$6.2

Gelati 20 OZ. LARGE TRADITIONAL CUP \$7.5

GELATI \$4.4 12 OZ KIDS TRADITIONAL CUP \$5.0

Specialty Drink Ingredients Used

GRANITA \$3.6 FRUIT

YOGURT

Hurricane WATERMELON