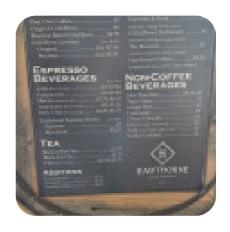

ee Roasters Menu**



#### **Sandwiches**

**BREAKFAST SANDWICH** 

#### **Dessert**

**MUFFINS** 

#### **Cocktails**

**BLOODY MARY** 

#### **Hot Drinks**

**COFFEE** 

## **Dips**

**CHEESE DIP** 

## **Restaurant Category**

**VEGAN** 

## Non Alcoholic Drinks

**WATER** 

#### **TONIC**

#### **Drinks**

**DRINKS** 

**COLD BREW** 

## Coffee

**ESPRESSO** 

**MOCHA** 

# These Types Of Dishes Are Being Served

**TOSTADAS** 

**PANINI** 

## **Ingredients Used**

**BEANS** 

**CHEESE** 

**MILK** 

## **Hawthorne Coffee Roasters**

4177 S Howell Ave, Milwaukee I-53207-4409, United States

#### **Opening Hours:**

Monday 06:00 -17:00 Tuesday 06:00 -17:00 Wednesday 06:00 -17:00 Thursday 06:00 -17:00 Friday 06:00 -17:00 Saturday 07:00 -14:00 Sunday 07:00 -14:00

Made with menuweb.menu