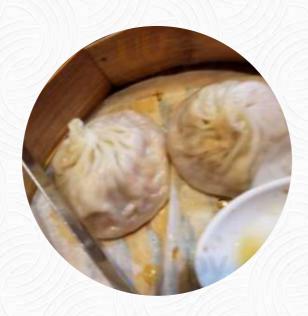

# Shanghai 1 Menu

https://menuweb.menu 123 N 10th St, Philadelphia I-19107-2402, United States (+1)2674575363 - https://www.shanghai1philadelphia.com/









# Shanghai 1 Menu



### **Non Alcoholic Drinks**

**WATER** 

## **Restaurant Category**

**VEGETARIAN** 

#### **Dessert**

**CREPES** 

**PANCAKE** 

#### **Entrées**

**SPRING ROLLS** 

**SQUID** 

**FRIED TOFU** 

# These Types Of Dishes Are Being Served

**MEAT** 

**NOODLES** 

**SOUP** 

## Ingredients Used

**TOFU** 

**ONION** 

**CHILI** 

**GINGER** 

**PORK MEAT** 

**BEEF** 

**SHRIMP** 

## Shanghai 1

123 N 10th St, Philadelphia I-19107-2402, United States

**Opening Hours:** 

Monday 10:30 -21:00 Tuesday 10:30 -21:00 Wednesday 10:30 -21:00 Thursday 10:30 -21:00 Friday 10:30 -21:00 Saturday 10:30 -21:00 Sunday 1