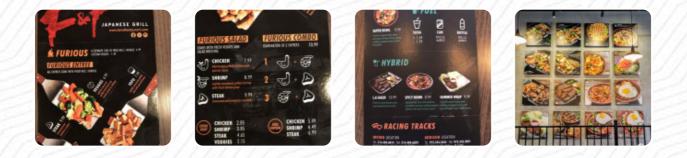

## Fast And Furious Menu

| Salads<br>CHICKEN SALAD  | \$8.5           | Signature Bowl                          | \$11.0     |
|--------------------------|-----------------|-----------------------------------------|------------|
| Seafood<br>SHRIMP SALAD  | \$10.0          | Combination Specia                      | \$13.0     |
| Side Dishes              | \$10.0          | Brunch Cocktails                        | \$1.3      |
| Fajitas<br>steak chicken | \$13.0          | Popular<br>BEEF BIBIMBAB                | \$10.0     |
| Fried Rice               |                 |                                         |            |
|                          |                 | These Types Of Dish<br>Are Being Served | ies        |
|                          | \$13.0          |                                         | nes        |
| FRIED RICE<br>Entree     | \$13.0<br>\$1.3 | Are Being Served                        | <b>Nes</b> |