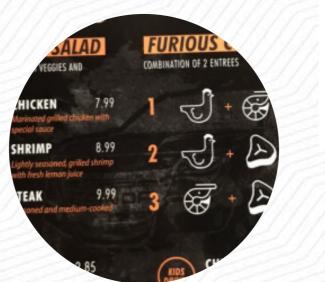

## Fast And Furious Menu

| Salads<br>CHICKEN SALAD  | \$8.5           | Signature Bowl                          | \$11.0     |
|--------------------------|-----------------|-----------------------------------------|------------|
| Seafood<br>SHRIMP SALAD  | \$10.0          | Combination Specia                      | \$13.0     |
| Side Dishes              | \$10.0          | Brunch Cocktails                        | \$1.3      |
| Fajitas<br>steak chicken | \$13.0          | Popular<br>BEEF BIBIMBAB                | \$10.0     |
| Fried Rice               |                 |                                         |            |
|                          |                 | These Types Of Dish<br>Are Being Served | ies        |
|                          | \$13.0          |                                         | nes        |
| FRIED RICE<br>Entree     | \$13.0<br>\$1.3 | Are Being Served                        | <b>Nes</b> |