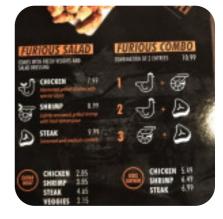

## Fast And Furious Menu

| Salads<br>CHICKEN SALAD  | \$8.5           | Signature Bowl                          | \$11.0     |
|--------------------------|-----------------|-----------------------------------------|------------|
| Seafood<br>SHRIMP SALAD  | \$10.0          | Combination Specia                      | \$13.0     |
| Side Dishes              | \$10.0          | Brunch Cocktails                        | \$1.3      |
| Fajitas<br>steak chicken | \$13.0          | Popular<br>BEEF BIBIMBAB                | \$10.0     |
| Fried Rice               |                 |                                         |            |
|                          |                 | These Types Of Dish<br>Are Being Served | ies        |
|                          | \$13.0          |                                         | nes        |
| FRIED RICE<br>Entree     | \$13.0<br>\$1.3 | Are Being Served                        | <b>Nes</b> |