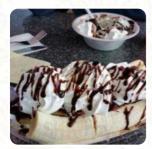

#### **Snow White Drive In Menu**

<u>https://menuweb.menu</u> 1714 W Main St, Lebanon, United States +16154434299,+16154536227









A complete <u>menu</u> of Snow White Drive In from Lebanon covering all **17** menus and drinks can be found here on the menu.

## **Snow White Drive In Menu**

#### Entrées

**ONION RINGS** 

Burger CHEESEBURGER

Starters & Salads

FRENCH FRIES

Chicken

**GRILLED CHICKEN** 

### American Food

HOT DOG

#### Shakes

SHAKE

#### Milkshakes MILKSHAKE

Salads GRILLED CHICKEN SALAD CHICKEN SALAD

#### These Types Of Dishes Are Being Served

BURGER SALAD CHICKEN

#### **Ingredients Used**

BANANA HONEY CHOCOLATE ONION CHILI

# **Snow White Drive In**

1714 W Main St, Lebanon, United States **Opening Hours:** 



Made with menuweb.menu