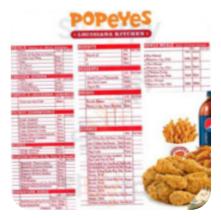

## **Popeyes Louisiana Kitchen Menu**

https://menuweb.menu 141 Daniel Webster Highway, Nashua I-03060, United States +16039435197

The Card of Popeyes Louisiana Kitchen from Nashua contains about 16 different dishes and drinks. On average, you pay for a dish / drink about \$20.2.

## Salads

COLESLAW

**Chicken Family Meals Side Dishes MIXED CHICKEN (8 PCS)** \$25.3 **MIXED CHICKEN (12 PCS)** \$38.4 PICKLES Chicken Combos Starters & Salads **CHICKEN COMBO (2 PCS)** \$9.5 **FRENCH FRIES CHICKEN COMBO (3 PCS)** \$10.7 Dessert **Chicken Dinners APPLE PIE CHICKEN DINNER (2 PCS)** \$8.4 **Family Feast CHICKEN DINNER (3 PCS)** \$9.6 **BIG FAMILY FEAST** \$38.0 These Types Of Dishes **Family Feasts Are Being Served 4 SANDWICH FAMILY FEAST** \$22.0 **CHICKEN PANINI** Sandwiches