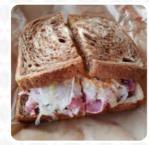

## Arby's Menu

https://menuweb.menu 6300 34th St N, Pinellas Park I-33781, United States +17275276789









On this webpage, you can find the **complete** <u>menu</u> of Arby's from Pinellas Park. Currently, there are **17** dishes and drinks up for grabs.

## Arby's Menu

Side Dishes

**CURLY FRIES** 

Starters & Salads

FRENCH FRIES

**Beef Dishes** 

BRISKET

## Dessert

CHOCOLATE SHAKE

### Shakes

SHAKE

## Sandwiches

TURKEY SANDWICH CHICKEN SANDWICH

# Arby's

6300 34th St N, Pinellas Park I-33781, United States

**Opening Hours:** 



Made with menuweb.menu

#### Sauces

**BBQ SAUCE** 

BBQ

#### **Ingredients Used**



MINT CHOCOLATE BEEF

CHEDDAR

#### These Types Of Dishes Are Being Served

CHICKEN ROAST BEEF TURKEY PANINI