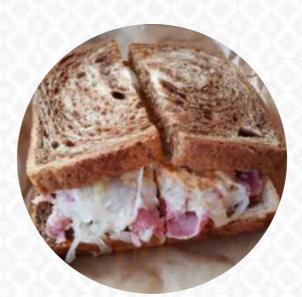

## Arby's Menu

https://menuweb.menu 6300 34th St N, Pinellas Park I-33781, United States +17275276789









On this webpage, you can find the **complete** <u>menu</u> of Arby's from Pinellas Park. Currently, there are **17** dishes and drinks up for grabs.

## Arby's Menu

Side Dishes

**CURLY FRIES** 

Starters & Salads

FRENCH FRIES

**Beef Dishes** 

BRISKET

## Dessert

CHOCOLATE SHAKE

### Shakes

SHAKE

## Sandwiches

TURKEY SANDWICH CHICKEN SANDWICH

# Arby's

6300 34th St N, Pinellas Park I-33781, United States

**Opening Hours:** 



Made with menuweb.menu

#### Sauces

**BBQ SAUCE** 

BBQ

#### **Ingredients Used**



MINT CHOCOLATE BEEF

CHEDDAR

#### These Types Of Dishes Are Being Served

CHICKEN ROAST BEEF TURKEY PANINI