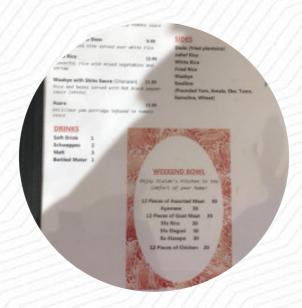

## Olaide's Kitchen Menu

**Meat Dishes** 

**SUYA** 

**Breakfast** 

**PORRIDGE** 

**Side Dishes** 

**MASHED POTATO** 

Chicken

PINEAPPLE CHICKEN

**Fried Rice** 

**FRIED RICE** 

**Mexican-American Food** 

**EMPANADAS** 

**Mixed Specialties** 

**KEBAB** 

Ingredients Used

**GINGER** 

**MANGO** 

**MELON** 

WHITE RICE

These Types Of Dishes Are Being Served

**MEAT** 

**CHICKEN** 

SOUP

**FISH** 

**TURKEY** 