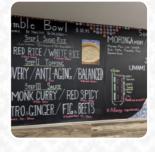

## **Redwhite Boneless Ramen Menu**

<u>https://menuweb.menu</u> 294 Newbury St, 02115, Boston, US, Crossing, United States (+1)8572770609 - https://www.redwhiteusa.com/

vave a choice of either red rice or white rice, which an cooked perfectly and include a mix of serious grains and veggios.

## **Redwhite Boneless Ramen**

294 Newbury St, 02115, Boston, US, Crossing, United States

**Opening Hours:** Monday 11:30 -21:30 Tuesday 11:30 -21:30 Wednesday 11:30 -21:30 Thursday 11:30 -21:30 Friday 11:30 -22:00 Saturday 11:00 -22:00 Sunday 11:00 -21:30 ave a obside of either red rice or white rise, which as, cooked perfectly and include a mix of serious grains and voggios.