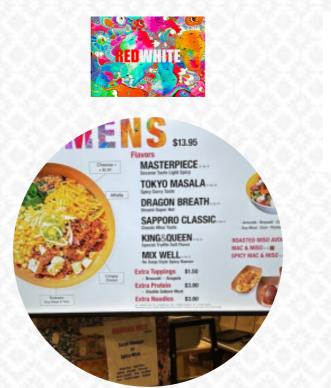

And the staff! Everyone was super helpful and rice with explaining haw the ordering process works, the different ippes at lass. Fix definitely conting leads what

A **complete** <u>menu</u> of **Redwhite Boneless Ramen** from Crossing covering all **17** dishes and drinks can be found here on the menu. RED WHITE RAMEN offers a wide selection of Japanese cuisine in the heart of Boston, including delicious <u>sushi</u> and other feature meals. For more information or reservations, please call (857) 277-0609.

### Noodle

RAMEN

#### These Types Of Dishes Are Being Served

MEAT NOODLES SOUP