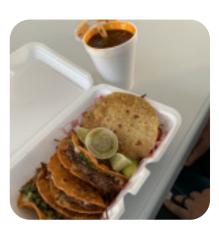

## **Mexican Dishes**

**TACOS BURRITO** 

**TACO** 

# **These Types Of Dishes Are Being Served**

**ROAST BEEF** MEAT **OUESADILLAS** 

# **Ingredients Used**

CORN PORK MEAT **CHORIZO** 

**CHEESE** 