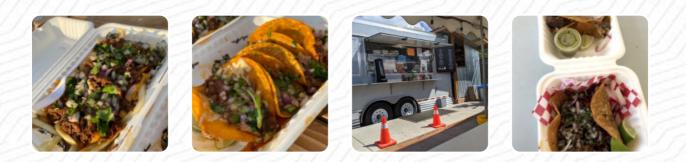

## **Mexican Dishes**

**TACOS BURRITO** 

**TACO** 

# **These Types Of Dishes Are Being Served**

**ROAST BEEF** MEAT **OUESADILLAS** 

# **Ingredients Used**

CORN PORK MEAT **CHORIZO** 

**CHEESE** 