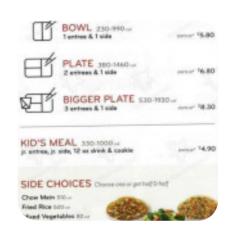

# These Types Of Dishes Are Being Served

**CHICKEN** 

**MEAT** 

**PASTA** 

**NOODLES** 