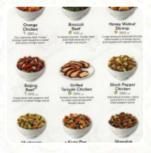

#### **Sichuan Dishes**

**ORANGE CHICKEN** 

### Ingredients Used

**SEAFOOD** 

**PRAWNS** 

**BEEF** 

**BROCCOLI** 

# These Types Of Dishes Are Being Served

**CHICKEN** 

**MEAT** 

**PASTA** 

**NOODLES** 