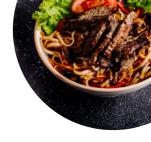

**BEEF** 

**CHILI** 

These Types Of Dishes Are Being Served

MEAT FISH PANINI

**BURGER** 

**SOUP** 

**CHICKEN** 

**PIZZA** 