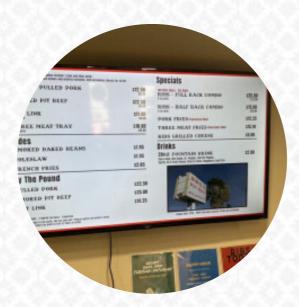

# **Bbq Pit Beef**

2429 Hamner Ave, Norco, USA, United States **Opening Hours:** Tuesday 11:00-19:00 Wednesday 11:00-19:00 Thursday 11:00-19:00 Friday 11:00-19:00 Saturday 11:00-19:00

| Combas form the state of the set         |                                             | Specials        |                                                                                                         |
|------------------------------------------|---------------------------------------------|-----------------|---------------------------------------------------------------------------------------------------------|
| CHORED FIT BEEF                          | THE PART PART PART PART PART PART PART PART |                 |                                                                                                         |
|                                          |                                             | HOT LENK        | PORA FRIES INVESTIGATION                                                                                |
| INCOME AND A PARTY                       |                                             |                 |                                                                                                         |
|                                          |                                             | OLISLAW         |                                                                                                         |
| RENCH PRIES                              |                                             | 12.85           | Sea faits the links in Peaker Service Read.<br>Service Read Parks Statist Faith, Read Service Searching |
| The Pound                                |                                             | A               |                                                                                                         |
| LLED PORK                                | 177.50                                      | 4 8 8           |                                                                                                         |
| BAKED PIT DEEF                           | 135.80                                      | 100 Mar 10      |                                                                                                         |
| PT LINK                                  | 518.25                                      | Table & Chinese |                                                                                                         |
| Cash rait has a start has not determined |                                             |                 |                                                                                                         |