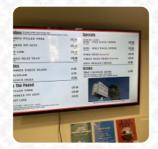

# **Bbq Pit Beef**

2429 Hamner Ave, Norco, USA, United States **Opening Hours:** Tuesday 11:00-19:00 Wednesday 11:00-19:00 Thursday 11:00-19:00 Friday 11:00-19:00 Saturday 11:00-19:00

| Combas form the state of the set         |                                             | Specials        |                                                                                                         |
|------------------------------------------|---------------------------------------------|-----------------|---------------------------------------------------------------------------------------------------------|
| CHORED FIT BEEF                          | THE PART PART PART PART PART PART PART PART |                 |                                                                                                         |
|                                          |                                             | HOT LENK        | PORA FRIES INVESTIGATION                                                                                |
| INCOME AND A PARTY                       |                                             |                 |                                                                                                         |
|                                          |                                             | OLISLAW         |                                                                                                         |
| RENCH PRIES                              |                                             | 12.85           | Sea faits the links in Peaker Service Read.<br>Service Read Parks Statist Faith, Read Service Searching |
| The Pound                                |                                             | A               |                                                                                                         |
| LLED PORK                                | 177.50                                      | 4 8 8           |                                                                                                         |
| BAKED PIT DEEF                           | 135.80                                      | 100 Mar 10      |                                                                                                         |
| PT LINK                                  | 518.25                                      | Table & Chinese |                                                                                                         |
| Cash rait has a start has not determined |                                             |                 |                                                                                                         |