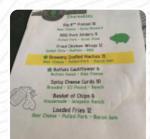

# The Showroom Menu

<u>https://menuweb.menu</u> 1006 E Main St, Waynesboro, USA, United States +15409431010 - https://www.basiccitybeer.com/theshowroom









Here you can find the <u>menu</u> of The Showroom in Waynesboro. At the moment, there are **17** dishes and drinks on the card.

# The Showroom Menu

#### **Main Courses**

NACHOS

## Seafood

CALAMARI

#### **Beef Dishes**

BRISKET

### Dessert

**CREME BRULEE** 

#### Drinks

DRINKS

BEER

#### **Starters & Salads**

FRENCH FRIES POTATO CHIPS

## These Types Of Dishes Are Being Served

PIZZA BURGER

MEAT PANINI

# **Ingredients Used**

CHEESE PORK MEAT BACON ONION MOZZARELLA

# The Showroom

1006 E Main St, Waynesboro, USA, United States **Opening Hours:** Thursday 05:00 -22:00 Friday 05:00 -22:00 Saturday 03:00 -22:00



Made with menuweb.menu