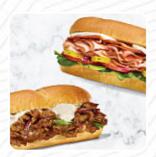

## **Subway Menu**

| Sandwiches BLACK FOREST HAM SANDWICH | \$5.5        | Restaurant Category ITALIAN                     |       |
|--------------------------------------|--------------|-------------------------------------------------|-------|
| Wraps VEGGIE WRAP                    |              | Ingredients Used VEGETABLES                     |       |
| Starters & Salads                    |              | Kids Meal                                       |       |
| POTATO CHIPS                         | \$1.6        | BLACK FOREST HAM KID'S MEAL                     | \$6.2 |
| Sauces                               |              | Signature Wraps                                 | \$6.2 |
| APPLESAUCE                           | \$1.9        | •                                               |       |
| Dessert                              |              | NEW SESAME-GINGER GLAZED CHICKEN SIGNATURE WRAP | \$8.0 |
| COOKIE                               | <b>\$1.1</b> | NEW SWEET SMOKY STEAK GUAC SIGNATURE WRAP       | \$8.5 |
| Snacks, Treats & Dips 3 COOKIES      | \$2.1        | These Types Of Dishes<br>Are Being Served       | ;     |