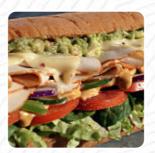

## **Subway Menu**

| Sandwiches BLACK FOREST HAM SANDWICH | \$5.5        | Restaurant Category ITALIAN                     |       |
|--------------------------------------|--------------|-------------------------------------------------|-------|
| Wraps VEGGIE WRAP                    |              | Ingredients Used VEGETABLES                     |       |
| Starters & Salads                    |              | Kids Meal                                       |       |
| POTATO CHIPS                         | \$1.6        | BLACK FOREST HAM KID'S MEAL                     | \$6.2 |
| Sauces                               |              | Signature Wraps                                 | \$6.2 |
| APPLESAUCE                           | \$1.9        | •                                               |       |
| Dessert                              |              | NEW SESAME-GINGER GLAZED CHICKEN SIGNATURE WRAP | \$8.0 |
| COOKIE                               | <b>\$1.1</b> | NEW SWEET SMOKY STEAK GUAC SIGNATURE WRAP       | \$8.5 |
| Snacks, Treats & Dips 3 COOKIES      | \$2.1        | These Types Of Dishes<br>Are Being Served       | ;     |