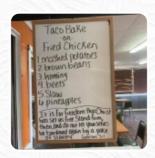

## Parkview Menu

https://menuweb.menu 1615 W Main St, 72422, Corning, US, United States +18708576884









## **Parkview Menu**



Side Dishes

**FRENCH FRIES** 

**Starters & Salads** 

**FRENCH FRIES** 

**Sauces** 

**GRAVY** 

**Energy Drinks** 

**MONSTER** 

**Hot Drinks** 

COFFEE

**Egg Dishes** 

**OMELETTE** 

**Restaurant Category** 

**FRENCH** 

**Burger** 

**CHEESEBURGER** 

**BACON CHEESEBURGER** 

Ingredients Used

**PORK MEAT** 

**SHRIMP** 

SAUSAGE

**BACON** 

These Types Of Dishes Are Being Served

**FISH** 

**BURGER** 

**PORK CHOPS** 

**PANINI** 

## **Parkview**

1615 W Main St, 72422, Corning, US, United States

**Opening Hours:** 

Monday 07:00 -20:00 Tuesday 07:00 -20:00 Wednesday 07:00 -20:00 Thursday 07:00 -20:00 Friday 07:00 -20:00 Sunday 07:00 -14:00

Made with menuweb.menu