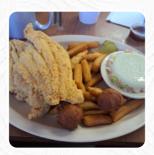

## Parkview Menu

https://menuweb.menu 1615 W Main St, 72422, Corning, US, United States +18708576884









## **Parkview Menu**



Side Dishes

**FRENCH FRIES** 

**Starters & Salads** 

**FRENCH FRIES** 

**Sauces** 

**GRAVY** 

**Energy Drinks** 

**MONSTER** 

**Hot Drinks** 

COFFEE

**Egg Dishes** 

**OMELETTE** 

**Restaurant Category** 

**FRENCH** 

**Burger** 

**CHEESEBURGER** 

**BACON CHEESEBURGER** 

Ingredients Used

**PORK MEAT** 

**SHRIMP** 

SAUSAGE

**BACON** 

These Types Of Dishes Are Being Served

**FISH** 

**BURGER** 

**PORK CHOPS** 

**PANINI** 

## **Parkview**

1615 W Main St, 72422, Corning, US, United States

**Opening Hours:** 

Monday 07:00 -20:00 Tuesday 07:00 -20:00 Wednesday 07:00 -20:00 Thursday 07:00 -20:00 Friday 07:00 -20:00 Sunday 07:00 -14:00

Made with menuweb.menu