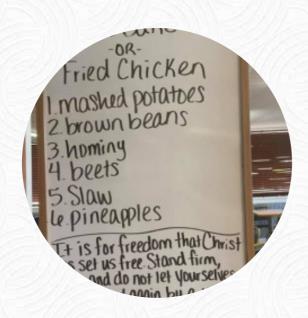

## Parkview Menu

https://menuweb.menu 1615 W Main St, 72422, Corning, US, United States +18708576884









## **Parkview Menu**



Side Dishes

**FRENCH FRIES** 

**Starters & Salads** 

**FRENCH FRIES** 

**Sauces** 

**GRAVY** 

**Energy Drinks** 

**MONSTER** 

**Hot Drinks** 

COFFEE

**Egg Dishes** 

**OMELETTE** 

**Restaurant Category** 

**FRENCH** 

**Burger** 

**CHEESEBURGER** 

**BACON CHEESEBURGER** 

Ingredients Used

**PORK MEAT** 

**SHRIMP** 

SAUSAGE

**BACON** 

These Types Of Dishes Are Being Served

**FISH** 

**BURGER** 

**PORK CHOPS** 

**PANINI** 

## **Parkview**

1615 W Main St, 72422, Corning, US, United States

**Opening Hours:** 

Monday 07:00 -20:00 Tuesday 07:00 -20:00 Wednesday 07:00 -20:00 Thursday 07:00 -20:00 Friday 07:00 -20:00 Sunday 07:00 -14: