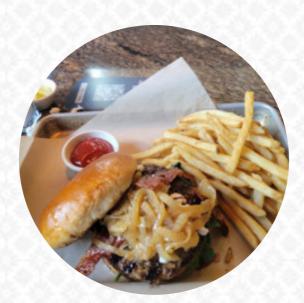

# **Bj's Brewhouse Menu**

https://menuweb.menu

20536 Katy Fwy, Houston, United States Of America, The Energy Corridor, Houston +12817691850 - https://www.bjsrestaurants.com/locations/tx/katy? utm\_source=google&utm\_medium=organic&utm\_campaign=google\_my\_business





# Bj's Brewhouse Menu

#### Drinks

BEER

### From The Grill

RIBS

## **Egg Dishes**

OMELETTE

# **Ingredients Used**

SHRIMP

CHEESE

SALMON

AVOCADO

#### PORK MEAT

BACON

#### These Types Of Dishes Are Being Served



PIZZA PASTA SPAGHETTI

| And Real | 3  |
|----------|----|
| CHICKEN  |    |
| SALAD    |    |
| SOUP     |    |
| TUNA STE | ٩K |

FISH

# **Bj's Brewhouse**

20536 Katy Fwy, Houston, United States Of America, The Energy Corridor, Houston

**Opening Hours:** Monday 11:00-00:00 Tuesday 11:00-00:00