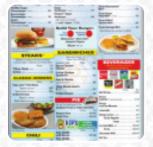

# Waffle House Menu

https://menuweb.menu

5751 E Virginia Beach Blvd, Norfolk, VA 23502, United States +17574550970 - https://locations.wafflehouse.com/norfolk-va-1992

The Card of Waffle House from Norfolk includes about 17 different meals and drinks. On average, you pay for a dish / drink about \$7.3. Despite a few negative reviews regarding customer service and food quality, a majority of the customers had a positive experience at this particular restaurant. Some customers praised the friendly servers and delicious food, with one even mentioning that it was one of their favorite spots that never disappoints. Another customer highlighted the affordability of the meals, especially when opting for a combo. While some experienced issues with the staff, such as forgotten orders or lack of assistance, others found the service to be great and commended the staff for being friendly and accommodating. Overall, despite a few hiccups, the restaurant seems to have a loyal customer base who continue to enjoy their meals there.

#### Sandwiches & Hot Paninis

**HAMBURGER** 

#### Dessert

WAFFLE

#### **Potatoes**

**HASH BROWNS** 