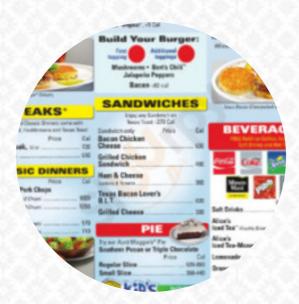

# Waffle House Menu

https://menuweb.menu

5751 E Virginia Beach Blvd, Norfolk, VA 23502, United States +17574550970 - https://locations.wafflehouse.com/norfolk-va-1992

The Card of Waffle House from Norfolk includes about 17 different meals and drinks. On average, you pay for a dish / drink about \$7.3. Despite a few negative reviews regarding customer service and food quality, a majority of the customers had a positive experience at this particular restaurant. Some customers praised the friendly servers and delicious food, with one even mentioning that it was one of their favorite spots that never disappoints. Another customer highlighted the affordability of the meals, especially when opting for a combo. While some experienced issues with the staff, such as forgotten orders or lack of assistance, others found the service to be great and commended the staff for being friendly and accommodating. Overall, despite a few hiccups, the restaurant seems to have a loyal customer base who continue to enjoy their meals there.

#### Sandwiches & Hot Paninis

**HAMBURGER** 

#### Dessert

WAFFLE

#### **Potatoes**

**HASH BROWNS** 