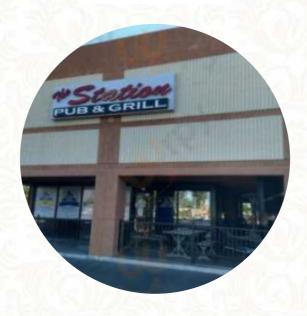

## The Station Pub and Grill

8235 N Silverbell Rd STE 105 Tucson, AZ 85743-7380, United States **Opening Hours:** 

Monday 12:00 - 00:00 Tuesday 12:00 - 00:00 Wednesday 12:00 - 00:00 Thursday 12:00 - 00:00 Friday 12:00 - 00:00 Saturday 17:00 - 02:00