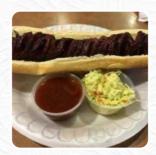

From The Grill

**RIBS** 

**PORK RIBS** 

These Types Of Dishes Are Being Served

**BREAD** 

**SPAGHETTI** 

**SALAD** 

Ingredients Used

**BEEF** 

**PORK MEAT** 

**HONEY** 

**BEANS** 

**GARLIC** 