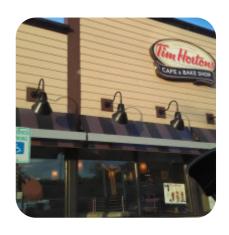

## **Tim Hortons**

6933 Erie Rd, 14047, Derby, US, United States

#### **Opening Hours:**

Monday 05:00-21:00 Tuesday 05:00-21:00 Wednesday 05:00-21:00 Thursday 05:00-21:00 Friday 05:00-21:00 Saturday 05:00-21:00 Sunday 05:00-21:00

Made with menuweb.menu