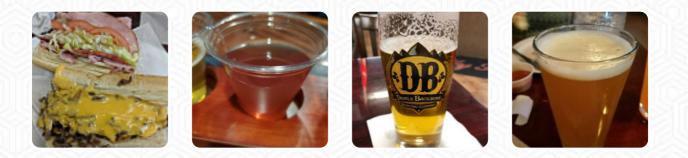

## **Philly Steaks Menu**

https://menuweb.menu Main Street, Stroudsburg, 18360, United States Of America, STROUDSBURG +15705832236 - http://phillysteaksmenu.com/

The **menu of Philly Steaks** from STROUDSBURG includes *18* dishes. On average, **dishes or drinks on <u>the</u>** <u>card</u> cost about \$6.6. The categories can be viewed on the menu below. Nestled along the main strip in Stroudsburg, this restaurant has gained a mixed reputation for its cheesesteaks. While many patrons rave about the generous portions and quality ingredients, others lament unseasoned beef and dry sandwiches. Service can be hit or miss, with incorrect orders and long waits detracting from the experience. Despite some inconsistencies, its convenience, friendly staff, and a lively atmosphere keep customers returning. With options to grab a beer next door, this eatery remains a noteworthy spot for casual dining in the area—perfect for satisfying a cheesesteak craving or enjoying a quick bite before a show.