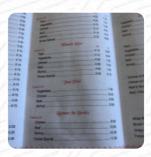

## Sakura Kitchen Menu

https://menuweb.menu 410 Farmington Avenue, Bristol, United States +18605827575 - http://www.sakurakitchenbristol.com/









The Menu of Sakura Kitchen from Bristol includes about 18 different menus and drinks. On average, you pay for a dish / drink about \$6.4. A comprehensive review of the restaurant reveals a range of opinions. While some found the Chinese food lacking in taste and texture, others rave about the flavorful dishes and generous portions. Despite some inconsistencies in food quality, the general consensus seems to be positive, with some highlighting specific favorite dishes like honey chicken and pork dumplings. The affordability and convenience of ordering online have also been commended. Overall, the restaurant appears to offer a variety of delicious options, though some may experience inconsistencies in their orders.

## Sakura Kitchen Menu



SHRIMP EGG ROLL \$1.6

10 Most Popular

SPRING R