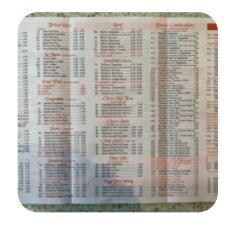

## Sakura Kitchen Menu

https://menuweb.menu 410 Farmington Avenue, Bristol, United States +18605827575 - http://www.sakurakitchenbristol.com/

The Menu of Sakura Kitchen from Bristol includes about 18 different menus and drinks. On average, you pay for a dish / drink about \$6.4. A comprehensive review of the restaurant reveals a range of opinions. While some found the Chinese food lacking in taste and texture, others rave about the flavorful dishes and generous portions. Despite some inconsistencies in food quality, the general consensus seems to be positive, with some highlighting specific favorite dishes like honey chicken and pork dumplings. The affordability and convenience of ordering online have also been commended. Overall, the restaurant appears to offer a variety of delicious options, though some may experience inconsistencies in their orders.