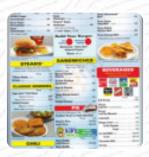

# Waffle House Menu

https://menuweb.menu
509 N Westshore Blvd, 33609, Tampa, US, United States
+18132878875 - https://locations.wafflehouse.com/tampa-fl-43

Here you can find the <u>menu</u> of Waffle House in Tampa. At the moment, there are 15 meals and drinks on the food list. Waffle House evokes a mixed bag of experiences among its patrons, highlighting the variance in service and quality. While some locations shine with attentive staff, consistently tasty food, and a pleasant atmosphere, others fall short, plagued by poor service, cold meals, and complaints about cleanliness. Guest interactions highlight contrasting encounters—some cherish the speedy preparation and lovely help, while others endure frustrating delays and disheartened employees. Although the food is often praised for its simplicity, some feel that the waffle and pancake recipes could use a refresh. Overall, Waffle House leaves diners with memorable experiences, both good and bad.