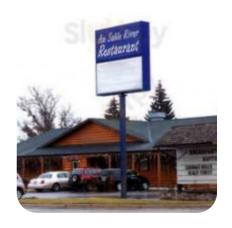

## **Ausable River Menu**

https://menuweb.menu 406 N Morenci Ave, Mio, United States +19898263590 - http://www.ausableriverrestaurant.com

## **Ausable River**

406 N Morenci Ave, Mio, United States

**Opening Hours:** 

Monday 06:30 -21:00 Tuesday 06:30 -21:00 Wednesday 06:30 -21:00 Thursday 06:30 -21:00 Friday 06:30 -22:00 Saturday 06:30 -21:00