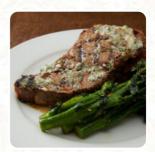

## Stone Creek Dining Company Plainfield Menu

https://menuweb.menu 2498 Perry Crossing Way, Plainfield, United States +13178379100 - https://www.stonecreekdining.com/plainfield/

A complete menu of Stone Creek Dining Company Plainfield from Plainfield covering all 17 dishes and drinks can be found here on the menu. Nestled in a vibrant setting, this restaurant consistently delights with its friendly staff, exceptional ambiance, and delectable cuisine, making it ideal for both special occasions and casual outings. Patrons rave about the generous portion sizes and standout dishes like Campfire Fettuccine and the renowned carrot cake, which features a perfect blend of flavors. While a few dishes, such as the meatloaf, evoke mixed reactions, overall experiences reflect high satisfaction. With reasonable prices and attentive service, it's a place where memorable dining experiences flourish, leaving guests eager to return and enjoy more culinary delights.