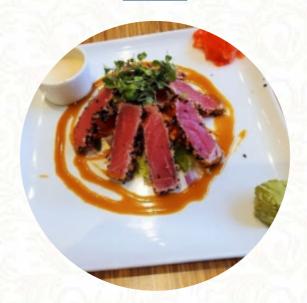

## Stone Creek Dining Company Plainfield Menu

https://menuweb.menu 2498 Perry Crossing Way, Plainfield, United States +13178379100 - https://www.stonecreekdining.com/plainfield/

A complete menu of Stone Creek Dining Company Plainfield from Plainfield covering all 17 dishes and drinks can be found here on the menu. Nestled in a vibrant setting, this restaurant consistently delights with its friendly staff, exceptional ambiance, and delectable cuisine, making it ideal for both special occasions and casual outings. Patrons rave about the generous portion sizes and standout dishes like Campfire Fettuccine and the renowned carrot cake, which features a perfect blend of flavors. While a few dishes, such as the meatloaf, evoke mixed reactions, overall experiences reflect high satisfaction. With reasonable prices and attentive service, it's a place where memorable dining experiences flourish, leaving guests eager to return and enjoy more culinary delights.