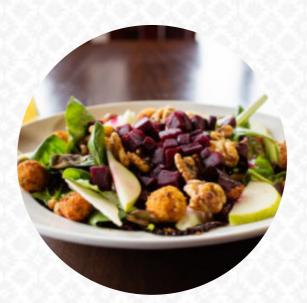

### **These Types Of Dishes Are Being Served**

**PASTA** PANINI

**TUNA STEAK** 

**FISH** 

SALAD

**CHICKEN** 

LAMB

LOBSTER