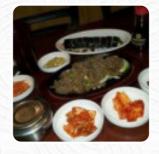

## **Beef Dishes**

**BULGOGI** 

## Ingredients Used

**BEEF** 

**KIMCHI** 

**PORK MEAT** 

**SEAFOOD** 

**POTATOES** 

**TOFU** 

**ZUCCHINI** 