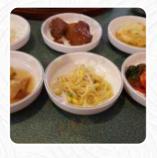

# These Types Of Dishes Are Being Served

**APPETIZER** 

**MEAT** 

**CHICKEN** 

**SALAD** 

SOUP

## Ingredients Used

**BEEF** 

**KIMCHI** 

**PORK MEAT** 

**SEAFOOD** 

**POTATOES** 

**TOFU** 

**ZUCCHINI** 