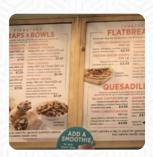

## **Tropical Smoothie Cafe Menu**

https://menuweb.menu 922 S 10th St #200, Waco, United States

+12542350448 - https://locations.tropicalsmoothiecafe.com/tx/waco/922-south-10th-st-suite-200

On this site, you can find the **complete menu of Tropical Smoothie Cafe** from <u>Waco</u>. Currently, there are **18** dishes and drinks up for grabs. Tropical Smoothie offers delicious menu items like their smoothies and wraps, but customer service experiences vary significantly. While some guests have enjoyed friendly service and quick, tasty deliveries, others faced long waits and untrained staff, leading to frustration. Instances of dismissive employees and issues with online orders were noted, prompting suggestions for better training and staffing. Yet, the allure of fresh and healthy options keeps some patrons returning, especially when greeted warmly by attentive employees. Overall, while the menu delights, inconsistency in service remains a key challenge for this tropical haven.

# **Tropical Smoothie Cafe Menu**