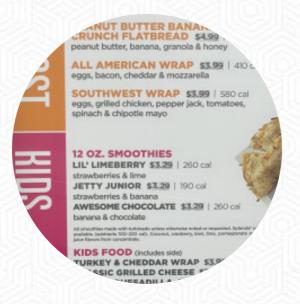

## **Tropical Smoothie Cafe Menu**

https://menuweb.menu 922 S 10th St #200, Waco, United States

+12542350448 - https://locations.tropicalsmoothiecafe.com/tx/waco/922-south-10th-st-suite-200

On this site, you can find the **complete menu of Tropical Smoothie Cafe** from <u>Waco</u>. Currently, there are **18** dishes and drinks up for grabs. Tropical Smoothie offers delicious menu items like their smoothies and wraps, but customer service experiences vary significantly. While some guests have enjoyed friendly service and quick, tasty deliveries, others faced long waits and untrained staff, leading to frustration. Instances of dismissive employees and issues with online orders were noted, prompting suggestions for better training and staffing. Yet, the allure of fresh and healthy options keeps some patrons returning, especially when greeted warmly by attentive employees. Overall, while the menu delights, inconsistency in service remains a key challenge for this tropical haven.

# **Tropical Smoothie Cafe Menu**