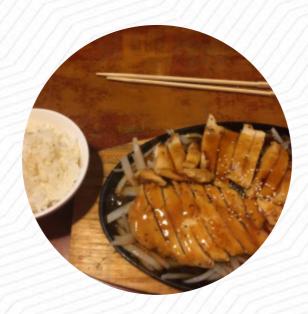

## Fujiyama Menu

https://menuweb.menu 48 Burnt Church Rd 200D, 29910, Bluffton, US, United States +18437069907

Here you can find the **menu of Fujiyama** in **Bluffton**. At the moment, there are **18** courses and drinks on the card. Fujiyama is a hidden gem in your neighborhood, offering a delightful selection of Japanese cuisine that exceeds expectations. Despite its unassuming appearance, the restaurant impresses with its generous portions and exceptional flavors, particularly in their <u>sushi</u> and hibachi dishes. Patrons rave about the freshness and creativity of the rolls, with recommendations like the BMW and spicy tuna. While currently only offering carryout, the devoted staff ensures every meal is expertly packaged, preserving quality. The warm atmosphere and commitment to customer service make Fujiyama a local favorite, promising an enjoyable dining experience that's worth supporting.