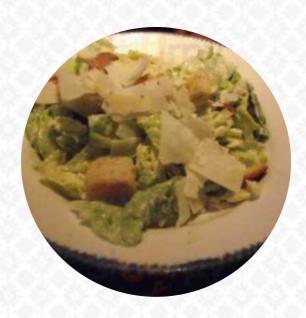

## **Red Lobster Menu**

https://menuweb.menu

2100 Route 38 ACROSS THE STREET FROM THE CHERRY HILL MALL, NEXT, 08002, Cherry Hill, US, United States

+18563211701 - https://www.redlobster.com/seafood-restaurants/locations/nj/cherry-hill/2100-route-38









Here you can find the <u>menu</u> of Red Lobster in Cherry Hill. At the moment, there are 18 menus and drinks on the food list. Red Lobster has garnered mixed reviews, showcasing a blend of experiences that highlight both triumphs and shortcomings. While some patrons commend the attentive service and signature Cheddar Bay biscuits, others lament rising prices and inconsistent food quality. Diners have noted issues such as rubbery lobster and bland dishes, leading to feelings of disappointment. However, standout servers have helpe