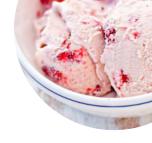

nu of Nattie's Frozen Creations from Archdale covering all 18 menus and drinks can be found here on the menu. Nattie's Frozen Creations in Archdale offers a delightful escape for dessert lovers craving frozen yogurt and ice cream. Diners can indulge in a myriad of flavors, complemented by an impressive selection of toppings. Visitors commonly rave about the welcoming atmosphere, friendly staff, and the owner's personal touch, which enhances the experience. While some reviews highlight concerns over sanitation practices, the overall ambiance remains inviting and perfect for social gatherings. Whether seeking a refreshing treat or a cozy spot to relax, Nattie's delivers a charming venue for all ages to enjoy delicious frozen delights and vibrant decor.

# **Nattie's Frozen Creations Menu**



## **Toppings**

**TOPPINGS** 

#### **Hot Drinks**

**COFFEE** 

# These Types Of Dishes Are Being Served

**ICE CREAM** 

### Coffee

**MACCHIATO** 

**CARAMEL MACCHIATO** 

## **Restaurant Category**

**GLUTEN FREE** 

#### **DESSERT**

#### Dessert



COOKIES

MILKSHAKES

SORBET

**CHEESECAKE** 

# Ingredients Used

**CARAMEL** 

**CHOCOLATE** 

**MINT** 

**MANGO** 

**BUTTER** 

**FRUIT** 

**YOGURT** 

# **Nattie's Frozen Creations**

101 Bonnie Pl Suite O, 27263, Archdale, US, United States

#### **Opening Hours:**

Monday 12:00-21:00 Tuesday 12:00-21:00 Wednesday 12:00-21:00 Thursday 12:00-21:00 Friday 12:00-21:00 Saturday 12:00-21:00 Sunday 13:00-21:00

Made with menuweb.menu