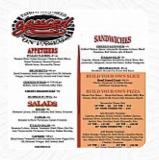

## Sauced on Paseo Menu

https://menuweb.menu 2912 Paseo Drive, Oklahoma City, OK 73103, United States +14055219800,+14055249801 - http://www.saucedpaseo.com/

Common Co

On this website, you can find the **complete** menu of **Sauced on Paseo** from Oklahoma City. Currently, there are **19** courses and drinks up for grabs. This restaurant offers a unique dining experience with a relaxed atmosphere and a lovely outdoor patio. The Green Lantern pizza is highly recommended for its delicious flavor. The staff is friendly and the terrace is perfect for a romantic date night. Live music events and open mic nights add to the cozy and casual environment. With a variety of drink options, including liquor on Sundays, this is a great spot for hanging out with friends or enjoying a chill evening. The hand-tossed crust and great sauce/cheese ratio make their pizza stand out. Despite the occasional delivery issue, the food is worth trying fresh and hot. The diverse menu includes gluten-sensitive and vegetarian/vegan options, ensuring something for everyone. Overall, this punk pizza joint offers a cool atmosphere, tasty food, and a wide selection of drinks, making it a must-visit spot in OKC.