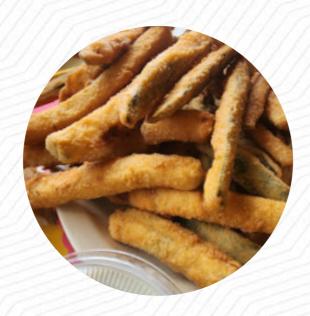

#### **Fried Potatoes**

**CHEESE FRIES** 

## **Ingredients Used**

CHEESE CHILI BACON

AVOCADO ZUCCHINI

**FRIED ZUCCHINI** 