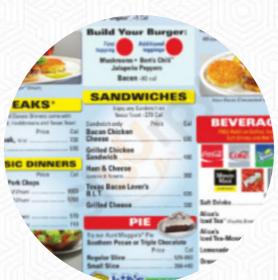

## Waffle House Menu

Entrées

**SPRING ROLLS** 

Sandwiches & Hot Paninis

**HAMBURGER** 

Side Dishes

**GRITS** 

**Breakfast** 

**SCRAMBLED EGGS** 

Drinks

**DRINKS** 

Dessert

**WAFFLE** 

Soft Drinks

**JUICE** 

**Potatoes** 

**HASH BROWNS** 

Hot Drinks

COFFEE

**Egg Dishes** 

**OMELETTE** 

These Types Of Dishes Are Being Served

**MEAT** 

**PANINI** 

**TOSTADAS** 

Ingredients Used

**CHEESE** 

**HAM** 

**PORK MEAT** 

**CHOCOLATE** 

**CHOCOLATE CHIP** 

**SAUSAGE** 