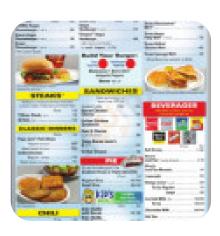

## Waffle House Menu

Entrées

**SPRING ROLLS** 

Sandwiches & Hot Paninis

**HAMBURGER** 

Side Dishes

**GRITS** 

**Breakfast** 

**SCRAMBLED EGGS** 

Drinks

**DRINKS** 

Dessert

**WAFFLE** 

Soft Drinks

**JUICE** 

**Potatoes** 

**HASH BROWNS** 

Hot Drinks

COFFEE

**Egg Dishes** 

**OMELETTE** 

These Types Of Dishes Are Being Served

**MEAT** 

**PANINI** 

**TOSTADAS** 

Ingredients Used

**CHEESE** 

**HAM** 

**PORK MEAT** 

**CHOCOLATE** 

**CHOCOLATE CHIP** 

**SAUSAGE** 