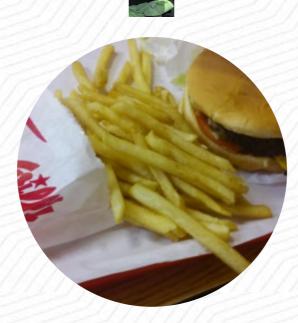

Griff's Menu

<u>https://menuweb.menu</u> 2150 N. Jupiter Garland, TX 75040, United States +19725307886 - https://www.griffshamburgers.com/garland-tx/

On this site, you can find the **complete** <u>menu</u> of **Griff's** from Garland. Currently, there are **25** meals and drinks up for grabs. Griff's has long been a beloved spot serving up delicious and affordable burgers. However, recent reviews indicate that the quality and experience may have gone downhill at some locations. Customers have reported issues such as overcooked burgers, missing ingredients, long wait times, and unclean floors. Despite these complaints, there are still positive reviews praising the tasty burgers, friendly service, and nostalgic atmosphere. While some customers may have had disappointing experiences, others continue to enjoy the classic burgers and fries that Griff's has to offer.