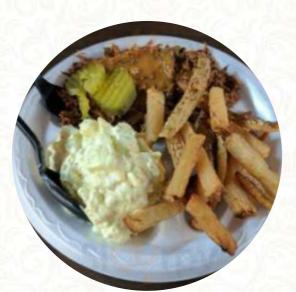

A comprehensive menu of Macon Road BBQ from Columbus covering all **18** dishes and drinks can be found here on the menu. The restaurant Macon Road BBQ in Columbus, Georgia has had mixed reviews recently, with some customers expressing disappointment in the quality of the food and cleanliness of the establishment. However, long-time patrons continue to rave about the delicious, classic barbecue dishes that have kept them coming back for years. The ribs and sliced BBQ are particularly popular, with many customers praising the tenderness of the meat. The staff is described as friendly and accommodating, making the dining experience enjoyable. Overall, while there have been some recent complaints, Macon Road BBQ remains a beloved institution in Columbus, serving up comforting and tasty barbecue dishes that keep customers coming back for more.