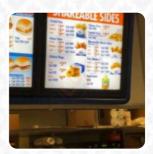

## White Castle System Menu

https://menuweb.menu 100 W Lake St Minneapolis, MN 55408-3118, Hinckley, United States (+1)6517710592,(+1)6128275444 - http://www.whitecastle.com/

A complete menu of White Castle System from Hinckley covering all 19 courses and drinks can be found here on the food list. The reviews for this restaurant are mixed, with some customers expressing disappointment in the quality of the food and service while others rave about their positive experience. Many mention the wait times, both for food preparation and in the drive-thru, but are overall pleased with the new location and design. The Impossible sliders seem to be a hit or miss, with some finding them overly salty while others find them phenomenal. The food itself receives praise, with recommendations for the chicken rings, burgers, and loaded cheese fries. Despite some complaints about the workers, the overall consensus is that the food is worth a try, even if the service may be lacking at times.