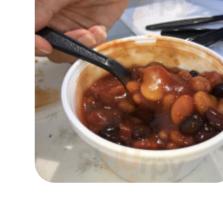

# **Big Creek Bbq Menu**

Sandwiches PULLED PORK SANDWICH

Side Dishes **BAKED BEANS** 

## **Ingredients Used**

**PORK MEAT** BEEF BACON

BEANS **BLACK BEANS** 

Monday 11:00-19:00

Made with menuweb.menu