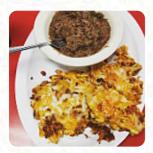

### Mexican Dishes

BURRITO CHILAQUILES BREAKFAST BURRITO

## Ingredients Used

POTATOES CHEESE CORN

CUCUMBER BACON BANANA BEANS CHILI

Made with menuweb.menu