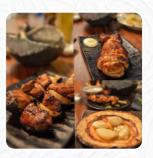

## Sugidoma Soba Izakaya Menu

https://menuweb.menu 260 Elm StMA 02144, Somerville, United States +16177645770

On this webpage, you can find the **complete menu** of **Sugidoma Soba Izakaya** from Somerville. Currently, there are **19** meals and drinks available. Sugidama offers a comprehensive Japanese dining experience, with a wide menu selection, reasonable prices, and attentive service. While some dishes, like the sashimi deluxe, skewers, and egg omelet, stand out for their flavors and quality, others, like the sea urchin nigiri and lobster okonomiyaki, fall short. The soba noodles receive mixed reviews, but the cold soba paired with Sapporo is a refreshing choice on a hot day. While there is room for improvement in some areas, overall, Sugidama provides a solid Japanese dining option, especially for those looking for fresh seafood and traditional Japanese dishes.