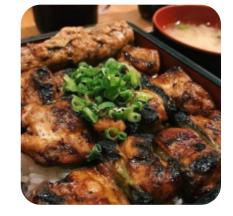

## Sugidoma Soba Izakaya Menu

https://menuweb.menu 260 Elm StMA 02144, Somerville, United States +16177645770

On this webpage, you can find the **complete menu** of **Sugidoma Soba Izakaya** from Somerville. Currently, there are **19** meals and drinks available. Sugidama offers a comprehensive Japanese dining experience, with a wide menu selection, reasonable prices, and attentive service. While some dishes, like the sashimi deluxe, skewers, and egg omelet, stand out for their flavors and quality, others, like the sea urchin nigiri and lobster okonomiyaki, fall short. The soba noodles receive mixed reviews, but the cold soba paired with Sapporo is a refreshing choice on a hot day. While there is room for improvement in some areas, overall, Sugidama provides a solid Japanese dining option, especially for those looking for fresh seafood and traditional Japanese dishes.