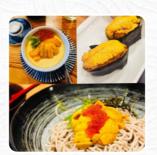

## Sugidoma Soba Izakaya Menu

https://menuweb.menu 260 Elm StMA 02144, Somerville, United States +16177645770

On this webpage, you can find the **complete menu** of **Sugidoma Soba Izakaya** from Somerville. Currently, there are **19** meals and drinks available. Sugidama offers a comprehensive Japanese dining experience, with a wide menu selection, reasonable prices, and attentive service. While some dishes, like the sashimi deluxe, skewers, and egg omelet, stand out for their flavors and quality, others, like the sea urchin nigiri and lobster okonomiyaki, fall short. The soba noodles receive mixed reviews, but the cold soba paired with Sapporo is a refreshing choice on a hot day. While there is room for improvement in some areas, overall, Sugidama provides a solid Japanese dining option, especially for those looking for fresh seafood and traditional Japanese dishes.